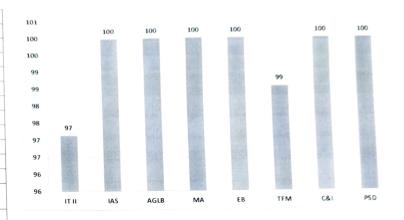

### DEPARTMENT OF COMMERCE

| Faculty Name             | Ms. Raji N    | 14.0         |                                                    |                                                                                                  | C          | lass Teacher : N | 1r. Kumar E |             |
|--------------------------|---------------|--------------|----------------------------------------------------|--------------------------------------------------------------------------------------------------|------------|------------------|-------------|-------------|
|                          | IVIS. Naji IV | Ms. Pooja D  | Mr. Kumar E                                        | Ms. Jayashree                                                                                    | Mr. Suresh | Mr. Sri Hari     | Dr.Rajdeep  | Mr. Kumar E |
| Subject                  | IT II         | IAS          | AGLB                                               | MA                                                                                               | EB         | TFM              | C&I         | PSD         |
| Total no. of Students    | 70            | 70           | 70                                                 | 70                                                                                               | 70         | 70               | 70          | 7           |
| No. of Students Appeared | 70            | 70           | 69                                                 | 70                                                                                               | 70         | 70               | 69          | 6           |
| No. of Absentees         | 0             | 0            | 1                                                  | 0                                                                                                | 0          | 0                | 1           |             |
| No. of Students Passed   | 68            | 70           | 69                                                 | 70                                                                                               | 70         | 69               | 69          | 6           |
| No. of Students Failed   | 2             | 0            | 0                                                  | 0                                                                                                | 0          | 1                | 0           |             |
| Pass Percentage %        | 97            | 100          | 100                                                | 100                                                                                              | 100        | 99               | 100         | 10          |
| No. of Exemplary         | 36            | 20           | 56                                                 | 38                                                                                               | 19         | 21               | 36          | 2           |
| No. of Distinction       | 18            | 33           | 11                                                 | 17                                                                                               | 29         | 20               | 27          | 3           |
| No. of First Class       | 11            | 13           | 1                                                  | 11                                                                                               | 19         | 23               | 6           | 1           |
| No. of Second Class      | 3             | 4            | 1                                                  | 4                                                                                                | 3          | 5                | 0           |             |
| No. of Pass Class        | 0             | 0            | 0                                                  | 0                                                                                                | 0          | 0                | 0           |             |
| Highest Marks            | 100           | 100          | 100                                                | 100                                                                                              | 97         | 100              | 93          | 10          |
| Lowest Marks             | 35            | 46           | 58                                                 | 53                                                                                               | 52         | 42               | 63          | 4           |
| Top Scorer               | ABHAY SURYA   | RELANGI BABY | JASMIKA, NIRMALA<br>SPOORTHI, KUSHAL,<br>HARSHITHA | VINODINI, NIKITHA K,<br>PANKAJ, MUBARK,<br>NIKITHA G S,<br>VISHWADEEP, ABHAY,<br>THASWINI, NIDHI | VINODHINI  | JASMIKA          | Raju        | Raju        |