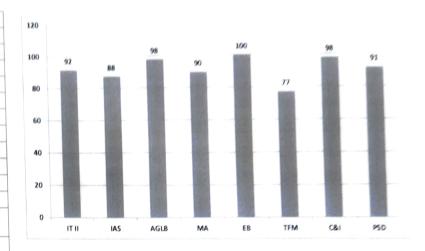

#### **RESULT ANALYSIS 2021-22**

|                | DEPARTMENT OF COMMERCE         |
|----------------|--------------------------------|
| 1255 . 6+h C D | <br>DEPARTIVIENT OF CONTINERCE |

| Class : 64h C DEPARTMENT OF COMMERCE                   |              |             |                       |                                 |            |            |               |               |
|--------------------------------------------------------|--------------|-------------|-----------------------|---------------------------------|------------|------------|---------------|---------------|
| Class : 6th Sem B Com 'C' Class Teacher : Ms. Kirthana |              |             |                       |                                 |            |            |               |               |
| Faculty Name                                           | Ms. Kirthana | Ms. Pooja D | Mr. Kumar E           | Ms. Jayashree                   | Mr. Suresh | Ms. Mayuri | Mr. Srihari   | Ms. Kirthana  |
| Subject                                                | IT II        | IAS         | AGLB                  | MA                              | EB         | TFM        | C&I           | PSD           |
| Total no. of Students                                  | 48           | 3 48        | 48                    | 48                              | 48         | 48         | 48            | 48            |
| No. of Students Appeared                               | 48           | 3 48        | 48                    | 48                              | 48         | 48         | 48            | 47            |
| No. of Absentees                                       | (            | 0           | 0                     | 0                               | 0          | 0          | 0             | 1             |
| No. of Students Passed                                 | 44           | 42          | 47                    | 43                              | 48         | 37         | 47            | 43            |
| No. of Students Failed                                 | 4            | 6           | 1                     | 5                               | 0          | 11         | 1             | 4             |
| Pass Percentage %                                      | 92           | . 88        | 98                    | 90                              | 100        | 77         | 98            | 91            |
| No. of Exemplary                                       | 8            | 1           | 14                    | 8                               | 1          | 3          | 10            | 2             |
| No. of Distinction                                     | 13           | 10          | 20                    | 6                               | 3          | 2          | 25            | 10            |
| No. of First Class                                     | 15           | 17          | 12                    | 16                              | 29         | 17         | 12            | 28            |
| No. of Second Class                                    | 8            | 14          | 1                     | 13                              | 15         | 12         | 0             |               |
| No. of Pass Class                                      | 0            | 0           | 0                     | 0                               | 0          | 3          | 0             |               |
| Highest Marks                                          | 93           | 85          | 95                    | 100                             | 88         | 93         | 93            | 8             |
| owest Marks                                            | 25           | 25          | 32                    |                                 | 43         | 27         | 40            | 4             |
| op Scorer                                              | Suman Jha    | Suman Jha   | Suman Jha, Rakesh J G | Thejashvi P N, Narain<br>Raheja | Soumi Paul | Suman Jha  | Sriniketh P S | Narain Raheja |